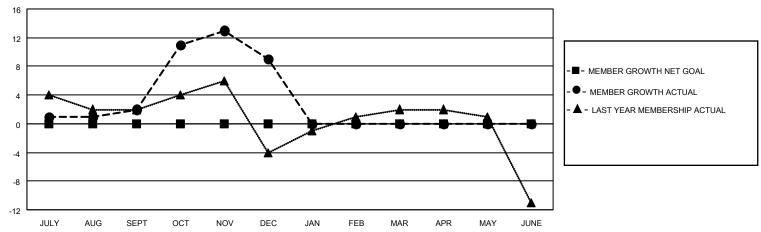

# GOALS AND ACTUAL MEMBERS CUMULATIVE

| DROPPED CLUBS: 0 |    | 12 CLUBS OF 20 ADDED 1 OR<br>MORE NEW MEMBERS | GENDER DISTRIBUTION                |              |  |
|------------------|----|-----------------------------------------------|------------------------------------|--------------|--|
|                  |    | WORE NEW WEINBERS                             | MALE                               | 476 (71.26%) |  |
|                  |    |                                               | FEMALE                             | 192 (28.74%) |  |
| DROPPED MEMBERS  |    |                                               | NON BINARY                         | 0 (0.00%)    |  |
|                  |    |                                               | PREFER NOT TO ANSWER 0 (0.00%)     |              |  |
| DECEASED         | 6  |                                               |                                    |              |  |
| CLUB CANCELLED   | 0  | CLICK HERE FOR CUMULATIVE                     | TOTAL FAMILY UNIT MEMBERS          | 94           |  |
| OTHER            | 14 | MEMBERSHIP DATA                               |                                    |              |  |
| TOTAL            | 20 |                                               | FAMILY MEMBERS PAYING HALF DUES 49 |              |  |
|                  |    |                                               |                                    |              |  |